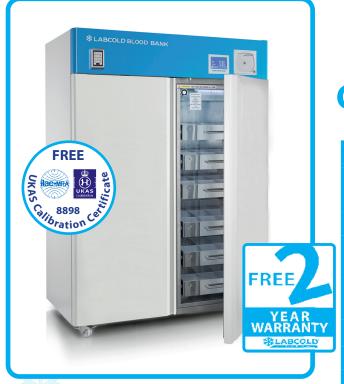

## RDBB2640MD Freestanding Dual **Compressor Blood Bank**

| Part Number                                                            | RDBB2640MD          |
|------------------------------------------------------------------------|---------------------|
| Capacity (Litres)                                                      | 1245                |
| Capacity (250ml bags)                                                  | 850 (approx)        |
| Style                                                                  | Freestanding        |
| Exterior Dimensions                                                    | 1980 x 1440 x       |
| (HxWxD)                                                                | 840mm               |
| Interior Dimensions                                                    | 1420 x 1310 x       |
| (HxWxD)                                                                | 675mm               |
| Weight                                                                 | 345kg               |
| <b>Energy Consumption</b>                                              | 5.5 kWh/24h         |
| Operating Temperature                                                  | +4°C +/- 2°C        |
| Interior Construction                                                  | Stainless Steel     |
| Exterior Construction                                                  | Powder Coated Steel |
| Door Style                                                             | Solid               |
| Dual Refrigeration                                                     | $\checkmark$        |
| Open Door Alarm                                                        | $\checkmark$        |
| Load Temperature Alarm                                                 | $\checkmark$        |
| Air Temperature Alarm                                                  | $\checkmark$        |
| Mains Failure Alarm                                                    | $\checkmark$        |
| Air Temperature Display                                                | $\checkmark$        |
| Load Temperature Display                                               | $\checkmark$        |
| 7 Day Chart Recorder                                                   | $\checkmark$        |
| Lock                                                                   | Digital Keypad      |
| Battery Back Up                                                        | $\checkmark$        |
| Drawers                                                                | 12                  |
| Remote alarm contacts                                                  | $\checkmark$        |
| Access Port                                                            | $\checkmark$        |
| Auto Defrost                                                           | $\checkmark$        |
| Internal Light                                                         | $\checkmark$        |
| Eco Friendly Refrigerant                                               | $\checkmark$        |
| Certified Medical Device in<br>Accordance with Directive<br>93/42/EEC. | $\checkmark$        |